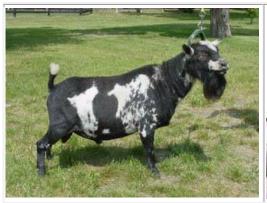

Artesian Valley WW Aslan +B
Born 4/21/17
Gold with white spots – Polled
Marilee x Watchman

For Sale \$450.00