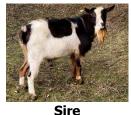

Lil Mtn The Streak

Mark is a bottle-baby.

He is very long with wellset legs.

His angles are correct with a very level topline.

Born: May 6, 2022

**CornerStone Farm** Mahali

Bowen's CountryCharm Jesiah

Sire