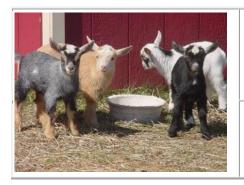

## **Kids for Sale**

### Kids available for 2022.

All wethers: \$100.00 for first one, then \$75.00 each for more than one