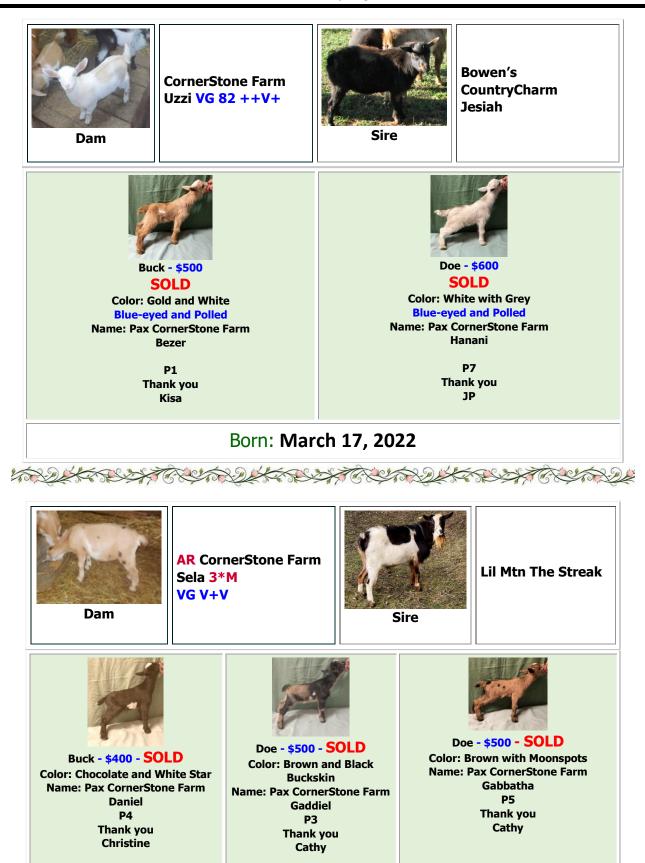

#### Born: March 14, 2022

Doe - \$400 SOLD **Color: Black with White** and Star **Blue-eyed and Polled** 

Name: Pax CornerStone Farm Leah

> **P8** Thank you JP

Dam

Buck - \$400

SOLD

Color: Dark Buckskin

**Blue-eyed and Polled** 

Name: Pax CornerStone Farm

David

P10

Thank you Christine

Tarah

CountryCharm Jesiah

Wether - \$100 **Color: Black with White Spots Blue-eyed and Polled** 

Name: Pax CornerStone Farm Toi

> P12 Thank you

ALCONT CON

Buck - \$400

Wether - \$100

**Color: Black with White Spots** 

**Blue-eyed and Polled** 

Name: Pax CornerStone Farm

Tobit

P11

Thank you

Please review our breedlist for Spring 2022 reservations on kids

Born: March 17, 2022