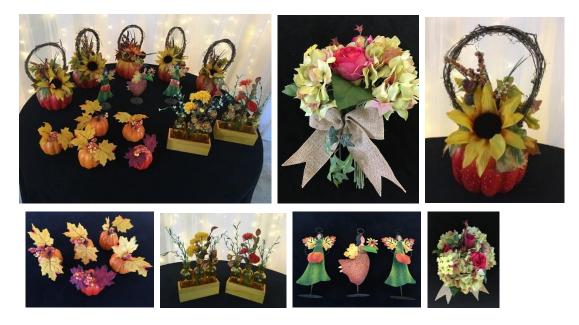

DECORATIONS (Ribbons, Twisters, Candles, Numbers):

FALL MEDLEY CENTERPIECES:

FUSCIA, GREEN (2 SMALL SPRAYS, 1 LARGE, 1 CENTERPIECE) EXTRAS. Perfect for micro wedding or elopement.:

PEACH, GREEN, WHITE – Centerpieces and bridal party flowers: