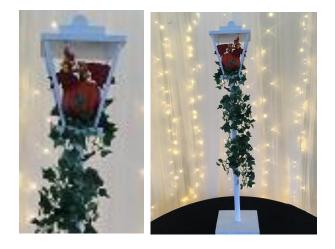

# **PARTIAL EQUIPMENT PICTORIAL**

WEDDING ARCHES – 1 LARGE METAL, 2 WOODEN GARDEN

WOODEN LAMPSTANDS – 6 TOTAL:

WOOD SLABS 14 EACH OF CEDAR (SMALL) OR WHITE OAK (LARGE):