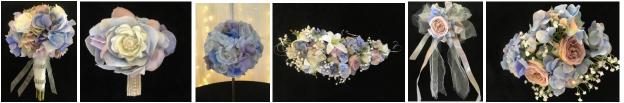

PINK, BLUE, CREAM Centerpieces, hanging floral balls, and bridal party flowers:

PINK, GREEN, GOLD – SMALL FLORAL VASES:

PURPLE, LAVENDAR, CREAM, BURLAP – CENTERPIECES AND BRIDAL BOUQUETS:

RING WREATHS (Lilac, Fuscia, Green)