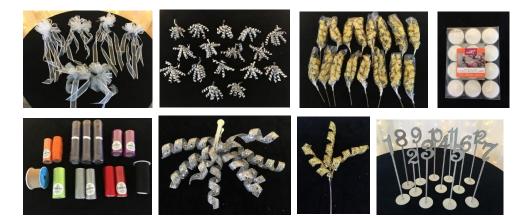

### Items are in alphabetical order

BLUE, BEIGE, SILVER CENTERPIECES (12 SMALL, 3 LARGE)– WITH FLOATING (IN WATER) CANDLE:

**BLUE, YELLOW CENTERPIECES - 11 SMALL:** 

CHRISTMAS (Too many to photograph, traditional Victorian-style inventory):

DECORATIONS (Ribbons, Twisters, Candles, Numbers):

FALL MEDLEY CENTERPIECES:

FUSCIA, GREEN (2 SMALL SPRAYS, 1 LARGE, 1 CENTERPIECE) EXTRAS. Perfect for micro wedding or elopement.:

PEACH, GREEN, WHITE – Centerpieces and bridal party flowers: