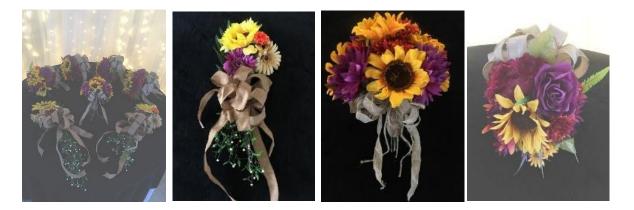

RED, WHITE:

SPRING MEDLEY MIX CENTERPIECES - 8 SMALL, 1 LARGE:

SUNFLOWER, PURPLE, BURLAP – 5 BUOQUETS, 2 SPRAYS :

VINES:

See "Floral Costs Worksheet" for pricing on all Florals.