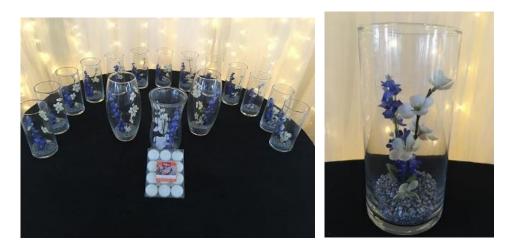

### Items are in alphabetical order

BLUE, BEIGE, SILVER CENTERPIECES (12 SMALL, 3 LARGE)– WITH FLOATING (IN WATER) CANDLE:

**BLUE, YELLOW CENTERPIECES - 11 SMALL:** 

CHRISTMAS (Too many to photograph, traditional Victorian-style inventory):