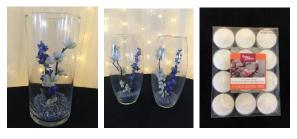

### Items are in alphabetical order

BLUE, BEIGE, SILVER CENTERPIECES (12 SMALL, 3 LARGE)– WITH FLOATING (IN WATER) CANDLE:

**BLUE, YELLOW CENTERPIECES - 11 SMALL:** 

CHRISTMAS (Too many to photograph, traditional Victorian-style inventory):