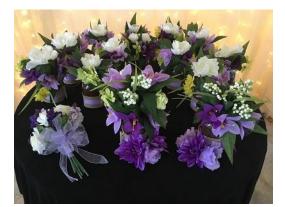

PINK, BLUE, CREAM Centerpieces, hanging floral balls, and bridal party flowers:

PINK, GREEN, GOLD – SMALL FLORAL VASES:

PURPLE, LAVENDAR, CREAM, BURLAP – CENTERPIECES AND BRIDAL BOUQUETS:

RING WREATHS (Lilac, Fuscia, Green)