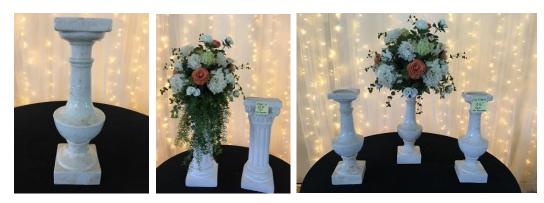

S:



FUSCIA, GREEN (2 SMALL SPRAYS, 1 LARGE, 1 CENTERPIECE) EXTRAS. Perfect for micro wedding or elopement.:



PEACH, GREEN, WHITE – Centerpieces and bridal party flowers:



PINK, BLUE, CREAM Centerpieces, hanging floral balls, and bridal party flowers:





PINK, GREEN, GOLD – SMALL FLORAL VASES:



PURPLE, LAVENDAR, CREAM, BURLAP – CENTERPIECES AND BRIDAL BOUQUETS:





RING WREATHS (Lilac, Fuscia, Green)



RED, WHITE:



SPRING MEDLEY MIX CENTERPIECES - 8 SMALL, 1 LARGE:



SUNFLOWER, PURPLE, BURLAP – 5 BUOQUETS, 2 SPRAYS :



VINES:



See "Floral Costs Worksheet" for pricing on all Florals.

# **PARTIAL EQUIPMENT PICTORIAL**

WEDDING ARCHES – 1 LARGE METAL, 2 WOODEN GARDEN



WOODEN LAMPSTANDS – 6 TOTAL:



WOOD SLABS 14 EACH OF CEDAR (SMALL) OR WHITE OAK (LARGE):



### PILLERS





#### **CATERING EQUIPMENT** – TOO MANY ITEMS TO SHOW COMPLETE LINE OF INVENTORY – see Equipment Rental list



Filename: Floral/equipment Picturial

See "Equipment Costs Worksheet" for pricing on all equipment-extras.