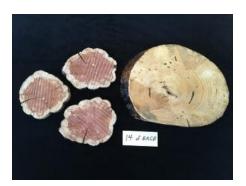

# **PARTIAL EQUIPMENT PICTORIAL**

WEDDING ARCHES – 1 LARGE METAL, 2 WOODEN GARDEN

WOODEN LAMPSTANDS – 6 TOTAL:

WOOD SLABS 14 EACH OF CEDAR (SMALL) OR WHITE OAK (LARGE):