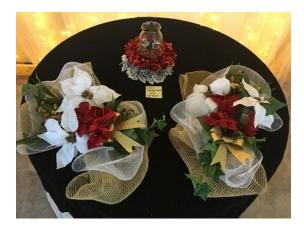

DECORATIONS (Ribbons, Twisters, Candles, Numbers):

FALL MEDLEY CENTERPIECES:

FUSCIA, GREEN (2 SMALL SPRAYS, 1 LARGE, 1 CENTERPIECE) EXTRAS. Perfect for micro wedding or elopement.:

PEACH, GREEN, WHITE – Centerpieces and bridal party flowers: