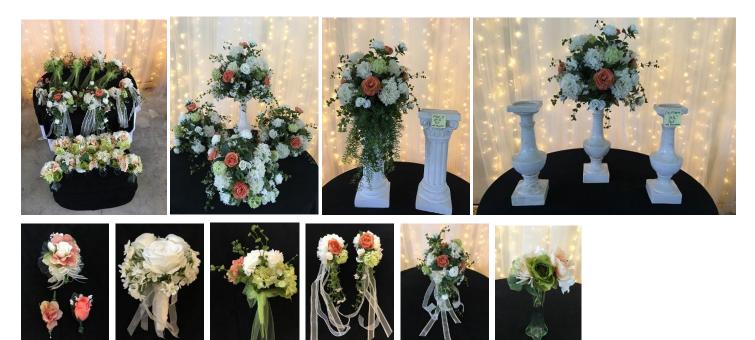

PINK, BLUE, CREAM Centerpieces, hanging floral balls, and bridal party flowers:

PINK, GREEN, GOLD – SMALL FLORAL VASES:

PURPLE, LAVENDAR, CREAM, BURLAP – CENTERPIECES AND BRIDAL BOUQUETS:

RING WREATHS (Lilac, Fuscia, Green)

RED, WHITE:

SPRING MEDLEY MIX CENTERPIECES - 8 SMALL, 1 LARGE:

SUNFLOWER, PURPLE, BURLAP – 5 BUOQUETS, 2 SPRAYS :

VINES:

See "Floral Costs Worksheet" for pricing on all Florals.