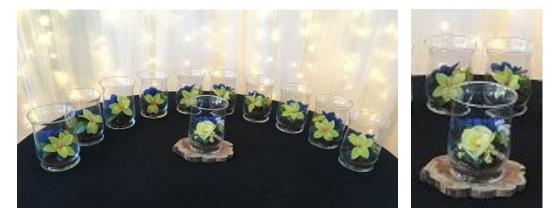

DECORATIONS (Ribbons, Twisters, Candles, Numbers):

FALL MEDLEY CENTERPIECES:

FUSCIA, GREEN (2 SMALL SPRAYS, 1 LARGE, 1 CENTERPIECE) EXTRAS. Perfect for micro wedding or elopement.:

PEACH, GREEN, WHITE – Centerpieces and bridal party flowers: