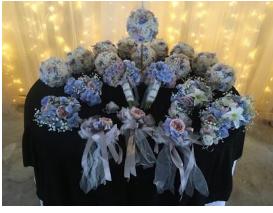

PINK, BLUE, CREAM Centerpieces, hanging floral balls, and bridal party flowers:

PINK, GREEN, GOLD – SMALL FLORAL VASES:

PURPLE, LAVENDAR, CREAM, BURLAP – CENTERPIECES AND BRIDAL BOUQUETS:

RING WREATHS (Lilac, Fuscia, Green)