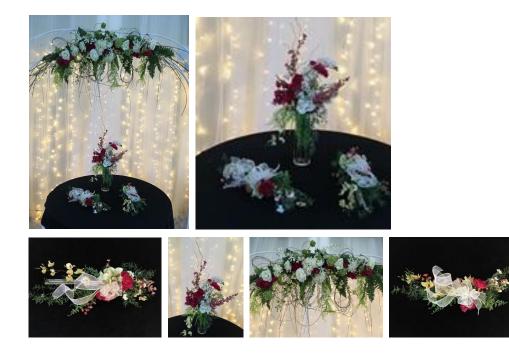

PINK, BLUE, CREAM Centerpieces, hanging floral balls, and bridal party flowers:

PINK, GREEN, GOLD – SMALL FLORAL VASES:

PURPLE, LAVENDAR, CREAM, BURLAP – CENTERPIECES AND BRIDAL BOUQUETS:

RING WREATHS (Lilac, Fuscia, Green)

RED, WHITE:

SPRING MEDLEY MIX CENTERPIECES - 8 SMALL, 1 LARGE:

SUNFLOWER, PURPLE, BURLAP – 5 BUOQUETS, 2 SPRAYS :

VINES:

See "Floral Costs Worksheet" for pricing on all Florals.