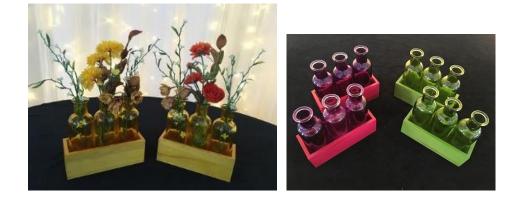

PINK, BLUE, CREAM Centerpieces, hanging floral balls, and bridal party flowers:

PINK, GREEN, GOLD – SMALL FLORAL VASES:

PURPLE, LAVENDAR, CREAM, BURLAP – CENTERPIECES AND BRIDAL BOUQUETS:

RING WREATHS (Lilac, Fuscia, Green)