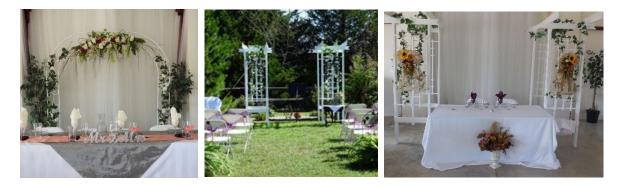

# **PARTIAL EQUIPMENT PICTORIAL**

WEDDING ARCHES – 1 LARGE METAL, 2 WOODEN GARDEN

WOODEN LAMPSTANDS – 6 TOTAL:

WOOD SLABS 14 EACH OF CEDAR (SMALL) OR WHITE OAK (LARGE):