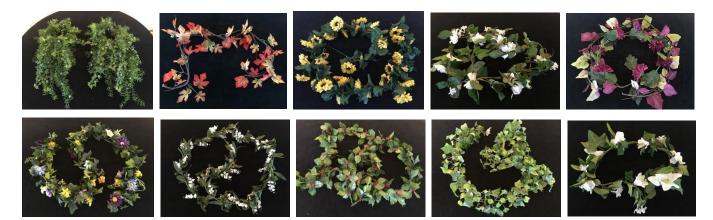

PINK, BLUE, CREAM Centerpieces, hanging floral balls, and bridal party flowers:

PINK, GREEN, GOLD – SMALL FLORAL VASES:

PURPLE, LAVENDAR, CREAM, BURLAP – CENTERPIECES AND BRIDAL BOUQUETS:

RING WREATHS (Lilac, Fuscia, Green)